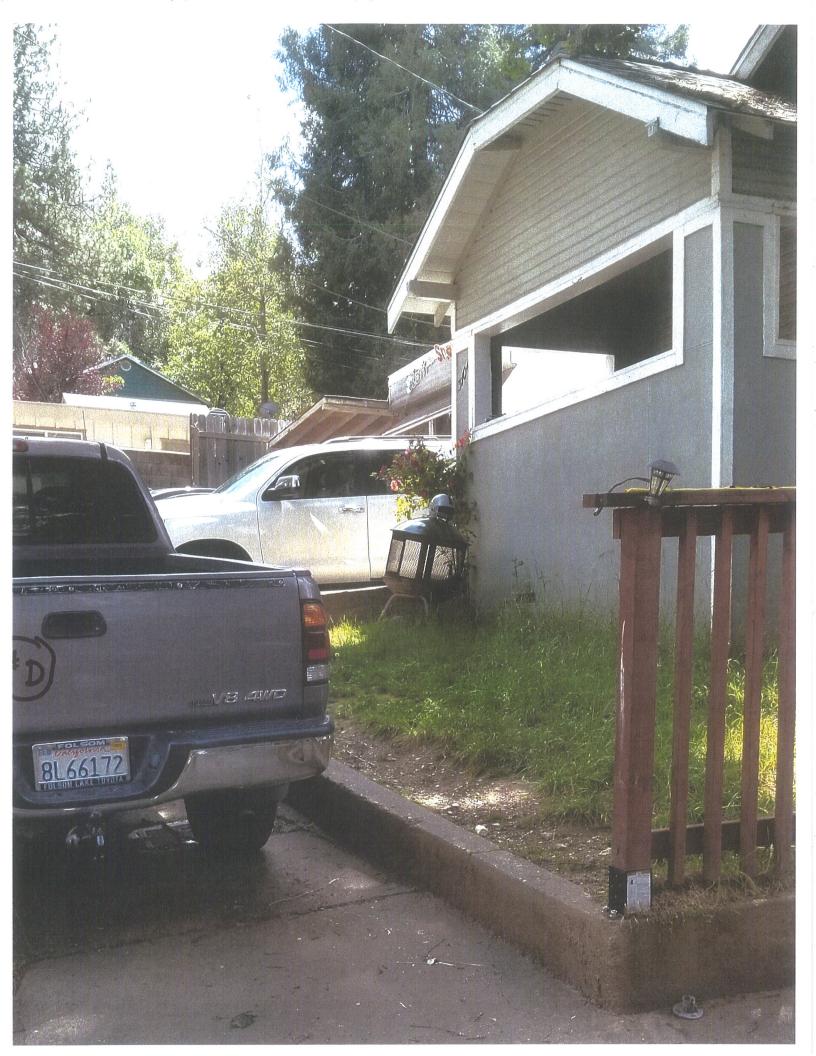

A second circumstance is the built-out nature of the neighborhood. Photos provided by the applicant show the existence of numerous residences and accessory structures in the immediate project vicinity that have non-conforming setbacks and have the same R1-6 zoning. The project site shares this circumstance as the existing home is non-conforming to the R1-6 Zone's 20 feet minimum rear setback. The home is approximately 2 feet within the 20 feet setback line location causing a physical constraint on development of the lot.

Referencing our site plan for a bedroom expansion that would require changing the setback to 6 feet. I have included photos of neighboring properties showing structures with little or no setback. They do not meet the required zoning of 20 feet.