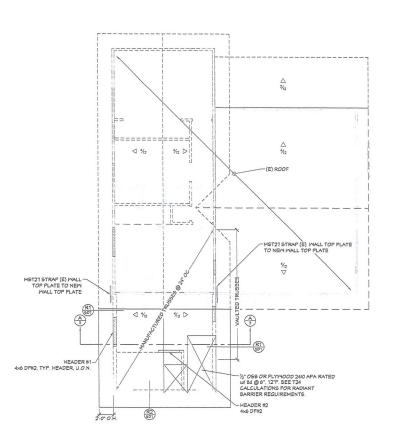

VICINITY MAP

FLOOR FRAMING AND ROOF FRAMING PLAN WILLIAMS ADDITION 3042 HAZZARD ST PLACERVILLE, CA 45667

577 (E) HOUSE TO REMAIN UNCHANGED (E) FOOTING --(E) FOOTING PROVIDE MST27 STRAP BEAM TO WALL TOP PLATE =4x6 POST HANGER TO SOLID POST IN WALL

HEADER #3

4x6 DF#2, MIN. PROVIDE MST27 STRAP-BEAM TO TOP PLATE HUCQ HANGER BEAM TO CORNER -2x8 LEDGER w/ (2) 5D5 ½"x4" @ 16" O.C. HANG JOIST TO LEDGER BEAM #2 --6×12 DF#1 -BEAM #2 6×12 DF#1 %" FLOOR SHEATHING W 10d @ 6'E, 12"F 12 wx12 d FTG. (F2) w/ (1) #4 TOP AND BOTTOM (BD) -12'ux12"d FTG. w/ (1) #4 TOP AND BOTTOM -6x6 POST W/ ECCLLQ CAP TO BEAMS 6x6 POST --- BEAM #1 6x12 DF#1 - 28"sa x 18"d FTG w/ (3) #4 EA. MAY

UPPER LEVEL FLOOR FRAMING AND FOUNDATION PLAN

ROOF FRAMING PLAN

MALL LEGEND MAIN LEVEL WALLS
UPPER LEVEL WALLS

SEE SHEET SN1 FOR SHEARMALL SCHEDULE, HOLDOWN LEGEND AND ALL OTHER STRUCTURAL SPECIFICATIONS