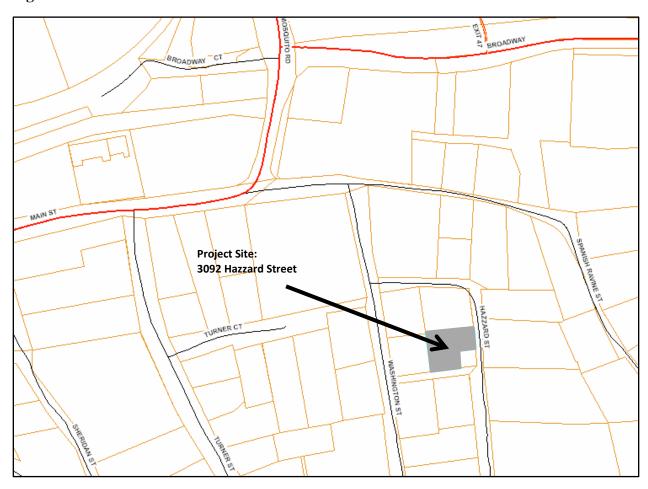

**Location:** 3092 Hazzard Street, Placerville, approximately 200 feet south of the intersection of Tunnel and Spring Streets. See Figure 1. Fee Parcel Number is 004-151-011.

Owner/ Applicant: Sammie Ball, Owner; Ronald Williams, Applicant

Figure 1.

**Recommendation:** Approve Variance 19-02 with the Findings and Conditions stated herein.

Figure 2. Hazzard Street Street View

**Site Development and Operational Information:** 

| Criteria                 | Existing                                                                               | Proposed                                                                                             |
|--------------------------|----------------------------------------------------------------------------------------|------------------------------------------------------------------------------------------------------|
| General Plan Designation | Medium Density Residential                                                             | No change                                                                                            |
| Zoning                   | R1-6 (Single-Family Residential, 6,000 square-foot minimum parcel size) Zone District  | No change                                                                                            |
| Parcel Size              | 0.11 acres (4,792 square feet)                                                         | No change                                                                                            |
| Parcel Slope             | <10% cross slope average                                                               | No change                                                                                            |
| Structural Improvements  | Approximately 996 square foot, multi-story single family home, with single car garage. | Expand a second story bedroom of the home by 168 square feet (12' x 14') into the rear yard setback. |
| Nearest Residence        | Approximately 100 feet southeast                                                       | No Change                                                                                            |
| Surrounding Development  | North: Residential East: Residential South: Residential West: Residential              | No change                                                                                            |