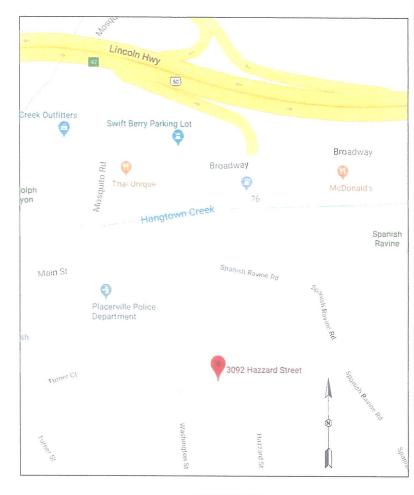

**Location:** 3092 Hazzard Street, Placerville, approximately 200 feet south of the intersection of Tunnel and Spring Streets. See Figure 1. Fee Parcel Number is 004-151-011.

Owner/ Applicant: Sammie Ball, Owner; Ronald Williams, Applicant

Figure 1.

**Recommendation:** Approve Variance 19-02 with the Findings and Conditions stated herein.

Figure 2. Hazzard Street Street View

**Site Development and Operational Information:** 

| Criteria                 | Existing                                                                               | Proposed                                                                                             |
|--------------------------|----------------------------------------------------------------------------------------|------------------------------------------------------------------------------------------------------|
| General Plan Designation | Medium Density Residential                                                             | No change                                                                                            |
| Zoning                   | R1-6 (Single-Family Residential, 6,000 square-foot minimum parcel size) Zone District  | No change                                                                                            |
| Parcel Size              | 0.11 acres (4,792 square feet)                                                         | No change                                                                                            |
| Parcel Slope             | <10% cross slope average                                                               | No change                                                                                            |
| Structural Improvements  | Approximately 996 square foot, multi-story single family home, with single car garage. | Expand a second story bedroom of the home by 168 square feet (12' x 14') into the rear yard setback. |
| Nearest Residence        | Approximately 100 feet southeast                                                       | No Change                                                                                            |
| Surrounding Development  | North: Residential East: Residential South: Residential West: Residential              | No change                                                                                            |