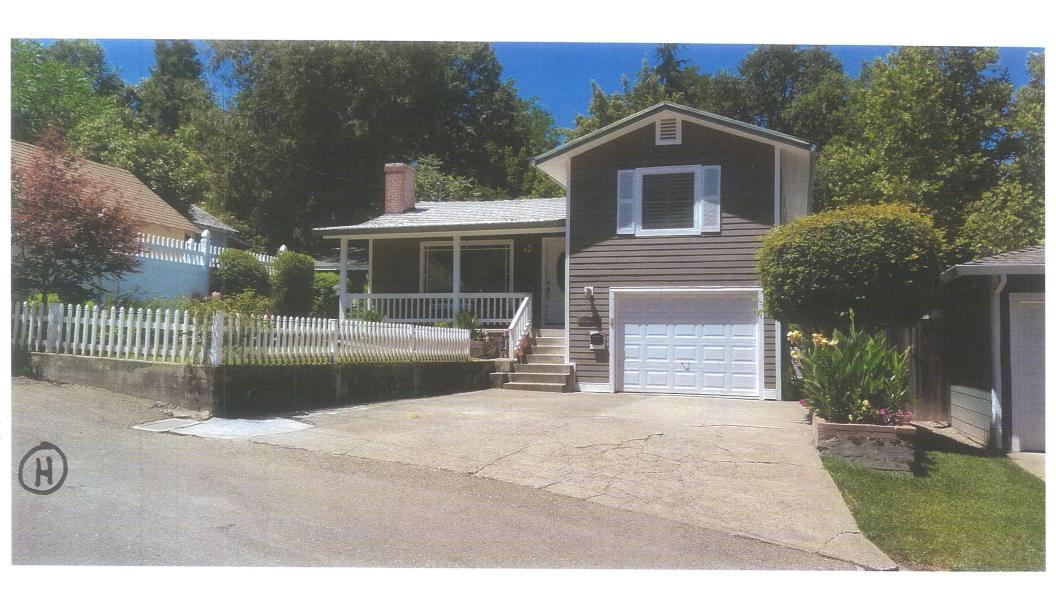

**Background and Request:** City Construction Permit and El Dorado County Assessor's records reveal that the home on the project site was constructed in 1955. Two other permits were granted

by the City for the address. Windows were replaced in 2001, and in 2009 the electric panel was upgraded from 100 amperes to 200 amperes.

The current homeowner has submitted a construction application to the Building Division to expand the floor area by 168 square feet of a second story bedroom. This expansion would be constructed within the 20 feet minimum rear setback of the R1-6 Zone. Variance approval from the Planning Commission is necessary for the proposed construction because it would encroach within the rear setback of the parcel. Refer to the Applicant Submittal Package (Attachment A) that contains a thorough description and exhibits of the request, the property, and the neighborhood surrounding the project site.