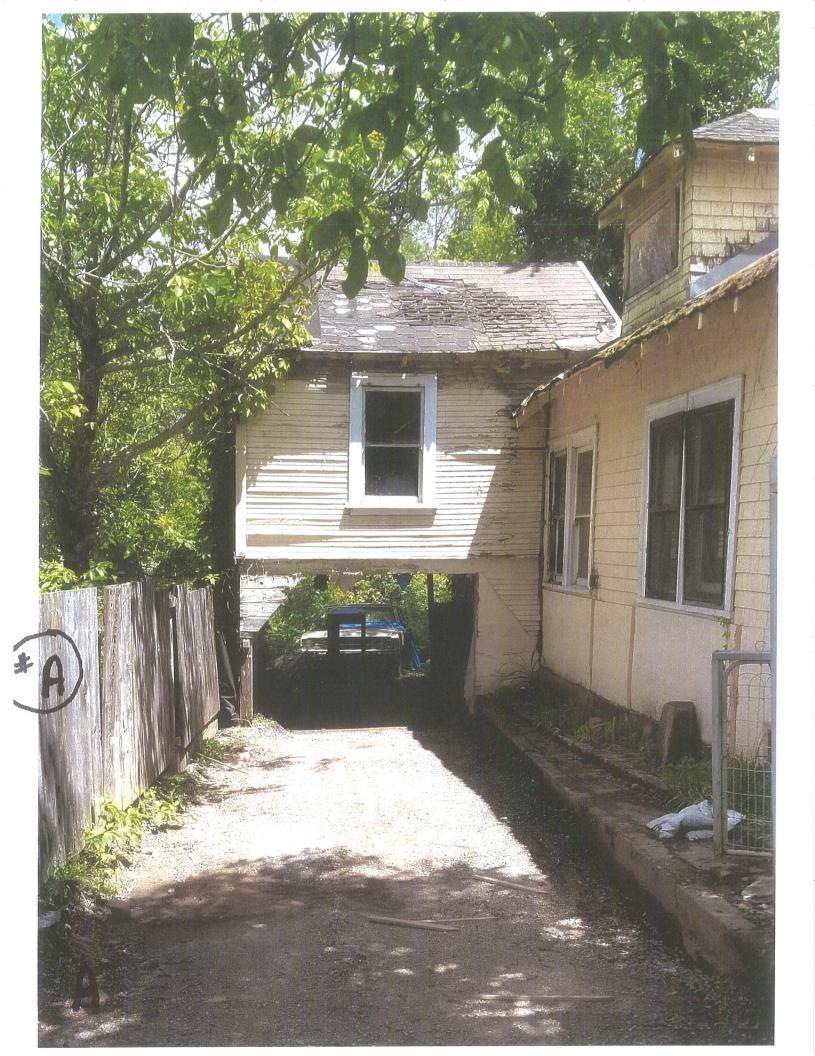

A second circumstance is the built-out nature of the neighborhood. Photos provided by the applicant show the existence of numerous residences and accessory structures in the immediate project vicinity that have non-conforming setbacks and have the same R1-6 zoning. The project site shares this circumstance as the existing home is non-conforming to the R1-6 Zone's 20 feet minimum rear setback. The home is approximately 2 feet within the 20 feet setback line location causing a physical constraint on development of the lot.