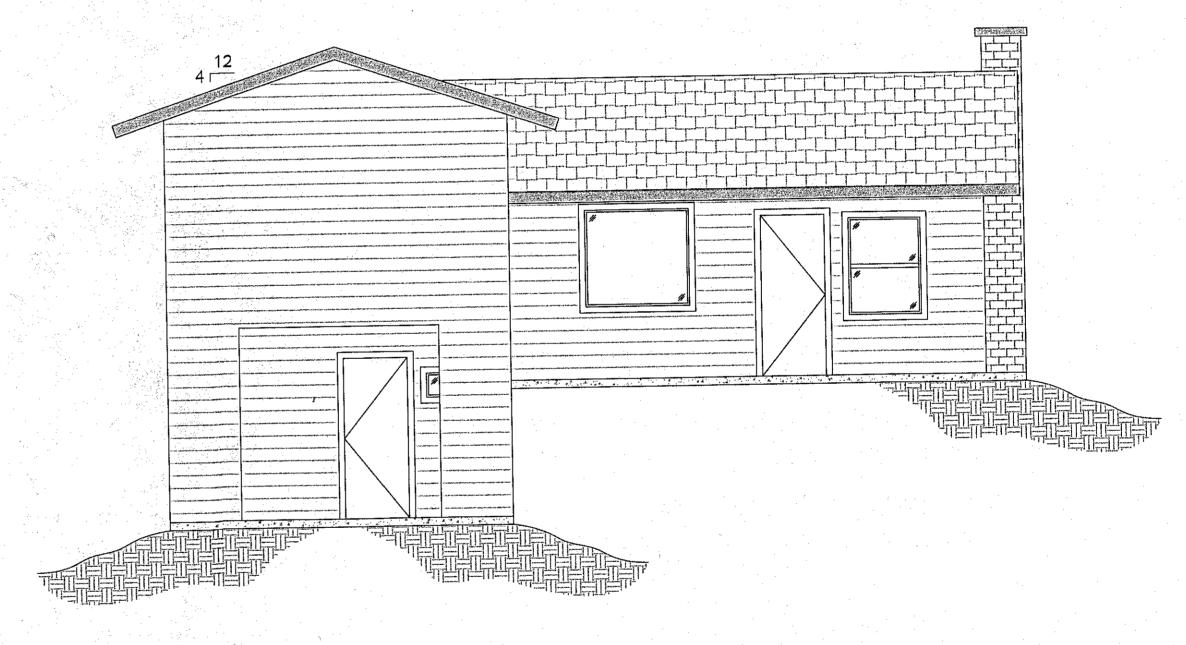

# RIGHT ELEVATION SCALE 1/4" = 1'-0"

## REAR ELEVATION

RECEIVED

JUL 1 1 2019

CITY OF PLACERVILLE
DEVELOPMENT SERVICES DEPT.

SECTION A-A

SCALE 1/4" = 1'-0"

SEE SHEET SN1 FOR SHEARWALL SCHEDULE, HOLDOWN LEGEND AND ALL OTHER STRUCTURAL SPECIFICATIONS

ELEVATIONS
MILLIAMS ADDITION
3092 HAZZARD ST
PLACERVILLE, CA 95667

SHEET #:

Hazzard St

3092 HAZZARD STREET