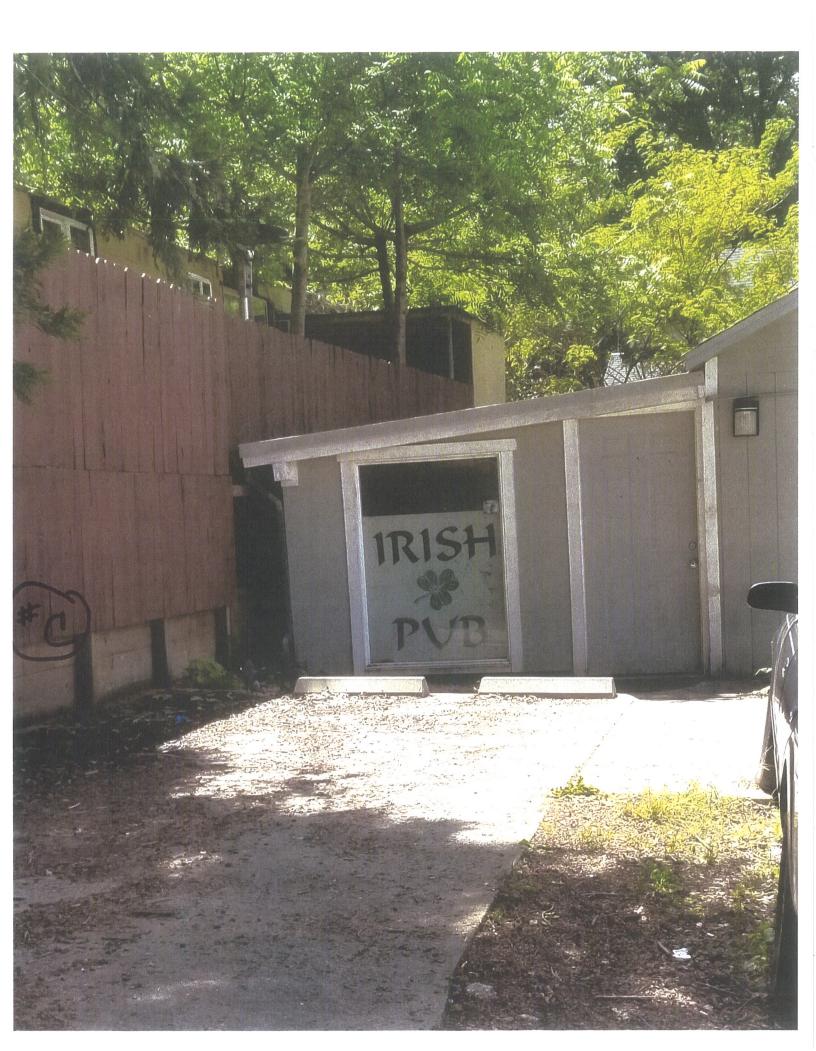

A second circumstance is the built-out nature of the neighborhood. Photos provided by the applicant show the existence of numerous residences and accessory structures in the immediate project vicinity that have non-conforming setbacks and have the same R1-6 zoning. The project site shares this circumstance as the existing home is non-conforming to the R1-6 Zone's 20 feet minimum rear setback. The home is approximately 2 feet within the 20 feet setback line location causing a physical constraint on development of the lot.

Referencing our site plan for a bedroom expansion that would require changing the setback to 6 feet. I have included photos of neighboring properties showing structures with little or no setback. They do not meet the required zoning of 20 feet.