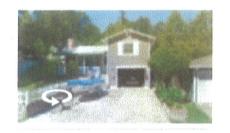

A second circumstance is the built-out nature of the neighborhood. Photos provided by the applicant show the existence of numerous residences and accessory structures in the immediate project vicinity that have non-conforming setbacks and have the same R1-6 zoning. The project site shares this circumstance as the existing home is non-conforming to the R1-6 Zone's 20 feet minimum rear setback. The home is approximately 2 feet within the 20 feet setback line location causing a physical constraint on development of the lot.

The circumstances described above show that this request would not be a grant of special use or privilege not enjoyed by others in the vicinity and under the same zoning designation. Proposed construction would be entirely within the project parcel. Windows in the proposed addition would look out to the north and south side yards not west toward the rear yard subject the variance request. The request therefore would not be detrimental to the public health, safety, convenience or welfare, not injure property or improvements in the vicinity of the site.