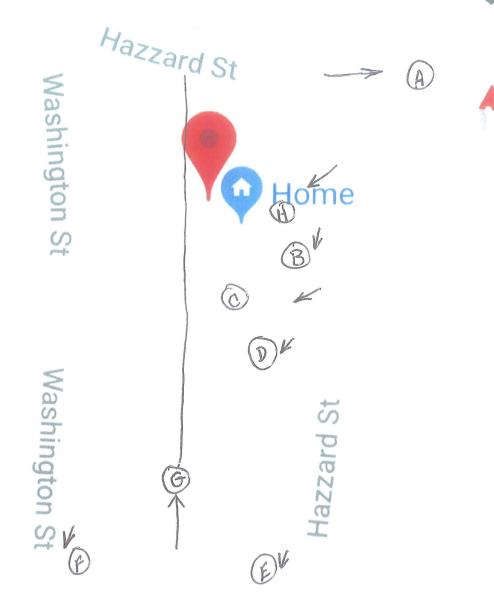

**Location:** 3092 Hazzard Street, Placerville, approximately 200 feet south of the intersection of Tunnel and Spring Streets. See Figure 1. Fee Parcel Number is 004-151-011.

Owner/ Applicant: Sammie Ball, Owner; Ronald Williams, Applicant

Figure 1.

**Recommendation:** Approve Variance 19-02 with the Findings and Conditions stated herein.

Figure 2. Hazzard Street Street View

**Site Development and Operational Information:** 

| Criteria                 | Existing                                                                               | Proposed                                                                                             |
|--------------------------|----------------------------------------------------------------------------------------|------------------------------------------------------------------------------------------------------|
| General Plan Designation | Medium Density Residential                                                             | No change                                                                                            |
| Zoning                   | R1-6 (Single-Family Residential, 6,000 square-foot minimum parcel size) Zone District  | No change                                                                                            |
| Parcel Size              | 0.11 acres (4,792 square feet)                                                         | No change                                                                                            |
| Parcel Slope             | <10% cross slope average                                                               | No change                                                                                            |
| Structural Improvements  | Approximately 996 square foot, multi-story single family home, with single car garage. | Expand a second story bedroom of the home by 168 square feet (12' x 14') into the rear yard setback. |
| Nearest Residence        | Approximately 100 feet southeast                                                       | No Change                                                                                            |
| Surrounding Development  | North: Residential East: Residential South: Residential West: Residential              | No change                                                                                            |