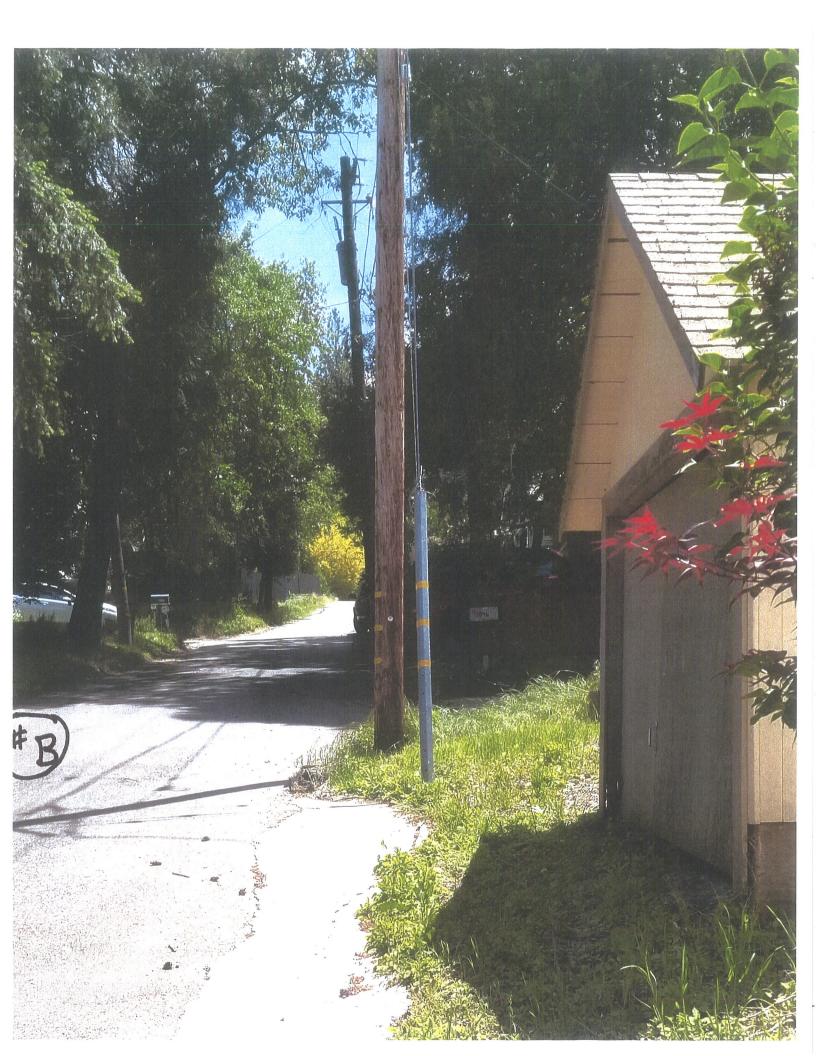

A second circumstance is the built-out nature of the neighborhood. Photos provided by the applicant show the existence of numerous residences and accessory structures in the immediate project vicinity that have non-conforming setbacks and have the same R1-6 zoning. The project site shares this circumstance as the existing home is non-conforming to the R1-6 Zone's 20 feet minimum rear setback. The home is approximately 2 feet within the 20 feet setback line location causing a physical constraint on development of the lot.

Referencing our site plan for a bedroom expansion that would require changing the setback to 6 feet. I have included photos of neighboring properties showing structures with little or no setback. They do not meet the required zoning of 20 feet.