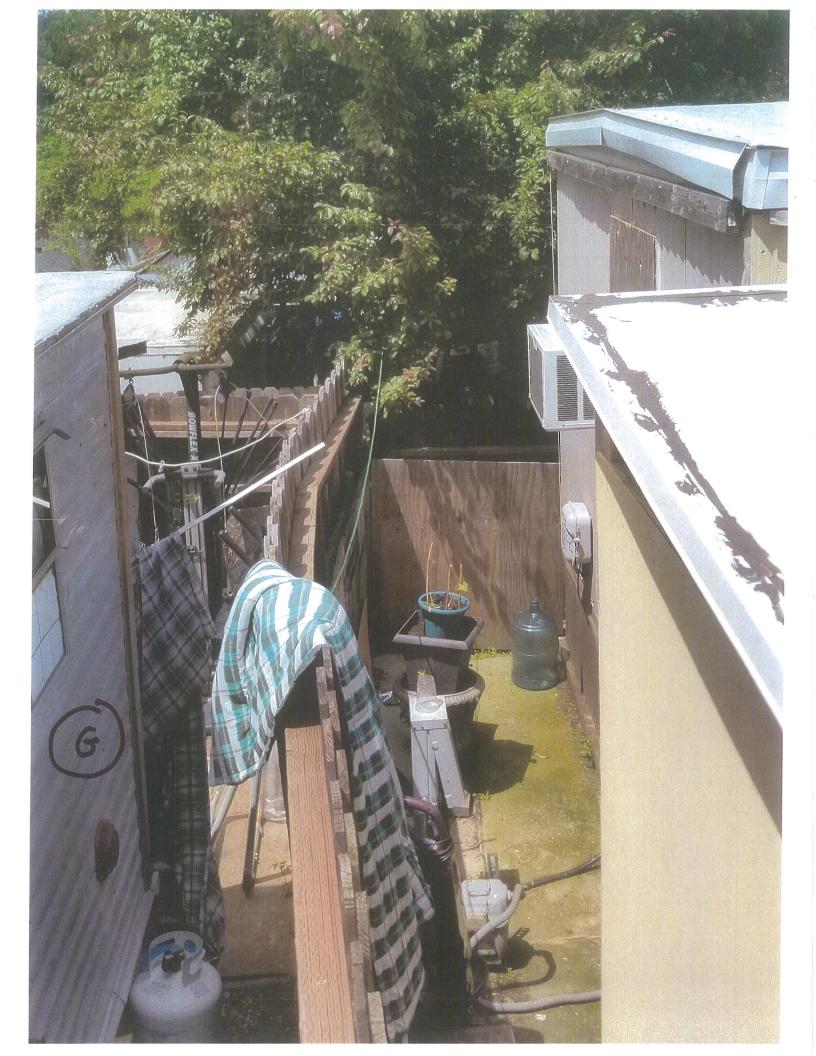

Referencing our site plan for a bedroom expansion that would require changing the setback to 6 feet. I have included photos of neighboring properties showing structures with little or no setback. They do not meet the required zoning of 20 feet.

This bedroom expansion would improve the home with a sizable master bedroom and closet space that the home does not provide presently.

For the purpose of the expansion of the bedroom there will not be any impact on any neighbor's views or the use of their property but will significantly enhance our utilization and enjoyment of our property while adding value to the neighborhood. The 6 feet variance would be similar and consistent with other properties looking up and down the fence line. The addition would not be visible from Hazzard Street.