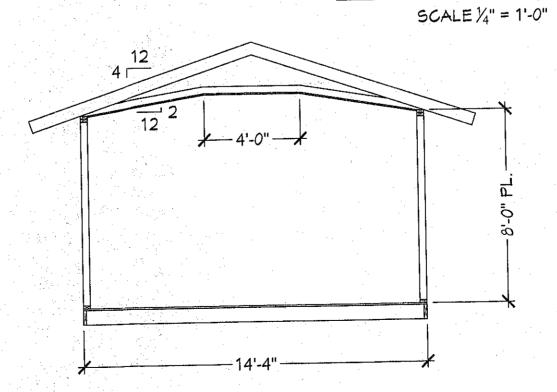

VICINITY MAP

FLOOR FRAMING AND ROOF FRAMING PLAN WILLIAMS ADDITION 3042 HAZZARD ST PLACERVILLE, CA 45667

577 (E) HOUSE TO REMAIN UNCHANGED (E) FOOTING --(E) FOOTING PROVIDE MST27 STRAP BEAM TO WALL TOP PLATE =4x6 POST HANGER TO SOLID POST IN WALL

HEADER #3

4x6 DF#2, MIN. PROVIDE MST27 STRAP-BEAM TO TOP PLATE HUCQ HANGER BEAM TO CORNER -2x8 LEDGER w/ (2) 5D5 ½"x4" @ 16" O.C. HANG JOIST TO LEDGER BEAM #2 --6×12 DF#1 -BEAM #2 6×12 DF#1 %" FLOOR SHEATHING W 10d @ 6'E, 12"F 12 wx12 d FTG. (F2) w/ (1) #4 TOP AND BOTTOM (BD) -12'ux12"d FTG. w/ (1) #4 TOP AND BOTTOM -6x6 POST W/ ECCLLQ CAP TO BEAMS 6x6 POST --- BEAM #1 6x12 DF#1 - 28"sa x 18"d FTG w/ (3) #4 EA. MAY

UPPER LEVEL FLOOR FRAMING AND FOUNDATION PLAN

ROOF FRAMING PLAN

MALL LEGEND MAIN LEVEL WALLS
UPPER LEVEL WALLS

SEE SHEET SN1 FOR SHEARMALL SCHEDULE, HOLDOWN LEGEND AND ALL OTHER STRUCTURAL SPECIFICATIONS