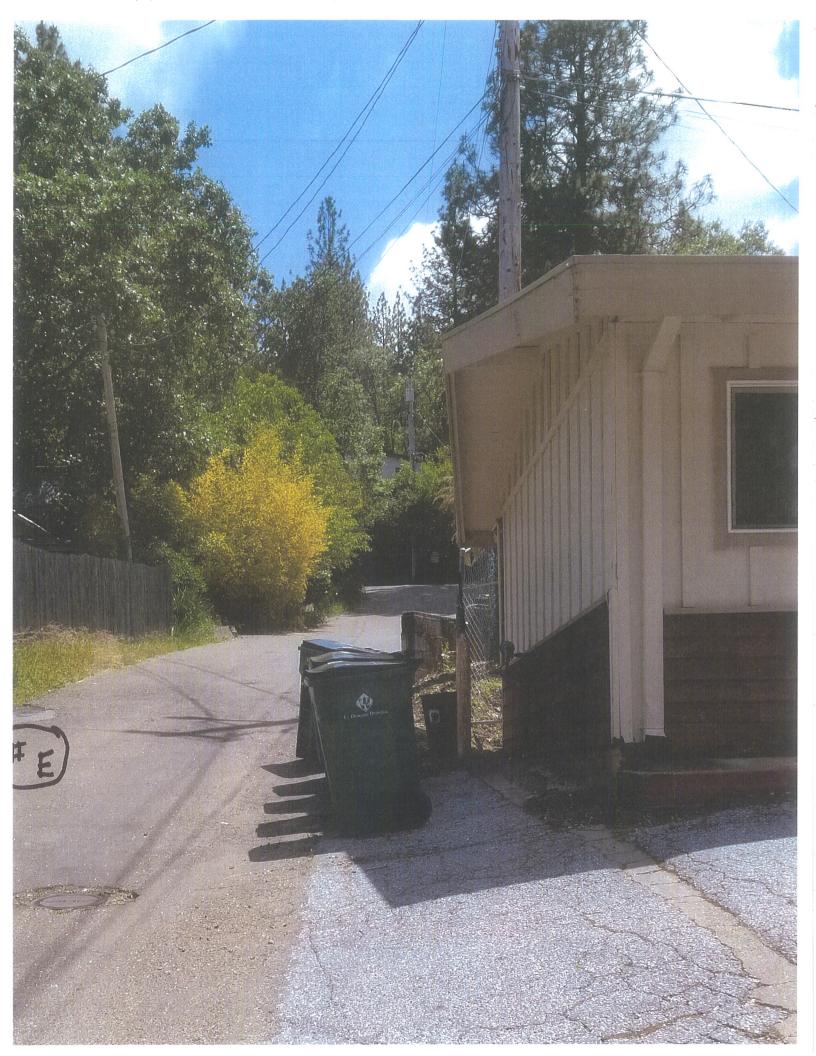

A second circumstance is the built-out nature of the neighborhood. Photos provided by the applicant show the existence of numerous residences and accessory structures in the immediate project vicinity that have non-conforming setbacks and have the same R1-6 zoning. The project site shares this circumstance as the existing home is non-conforming to the R1-6 Zone's 20 feet minimum rear setback. The home is approximately 2 feet within the 20 feet setback line location causing a physical constraint on development of the lot.

Referencing our site plan for a bedroom expansion that would require changing the setback to 6 feet. I have included photos of neighboring properties showing structures with little or no setback. They do not meet the required zoning of 20 feet.