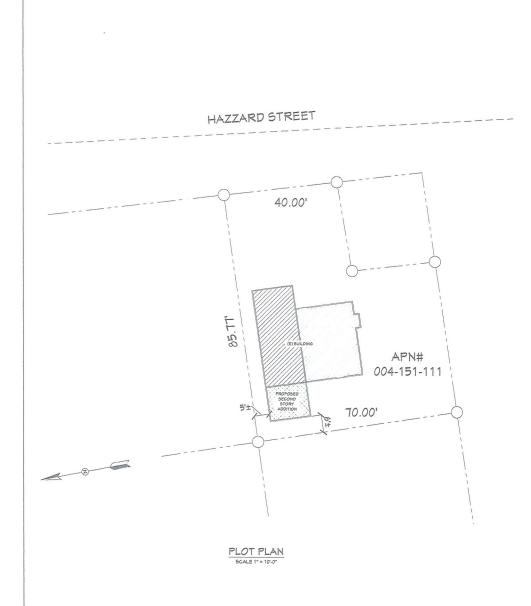

The current homeowner has submitted a construction application to the Building Division to expand the floor area by 168 square feet of a second story bedroom. This expansion would be constructed within the 20 feet minimum rear setback of the R1-6 Zone. Variance approval from the Planning Commission is necessary for the proposed construction because it would encroach within the rear setback of the parcel. Refer to the Applicant Submittal Package (Attachment A) that contains a thorough description and exhibits of the request, the property, and the neighborhood surrounding the project site.

A circumstance that applies to the subject property and a neighboring parcel within the same R1-6 Zone, located at 3101 Turner Street, is parcel area. Both parcels are legal but are non-conforming to the current R1-6 Zone's 6,000 square feet minimum parcel area. The project site parcel area is 4,792 square feet. The neighboring Turner Street residential parcel has a non-conforming parcel area of 5,009 square feet and a building floor area of 1,120 square feet. The existing Hazzard Street project site home has 996 square feet of floor area. With the proposed 168 square feet bedroom addition the floor area would be 1,164 square feet, or comparable to that enjoyed by the Turner Street property.

A second circumstance is the built-out nature of the neighborhood. Photos provided by the applicant show the existence of numerous residences and accessory structures in the immediate project vicinity that have non-conforming setbacks and have the same R1-6 zoning. The project site shares this circumstance as the existing home is non-conforming to the R1-6 Zone's 20 feet minimum rear setback. The home is approximately 2 feet within the 20 feet setback line location causing a physical constraint on development of the lot.

Thank you for your consideration.

Lannice Bale Kould R Will.

Sammie Ball/Ronald Williams

3092 Hazzard Street Placerville, CA 95667

619-987-3412

Ronwill1@comcast.net

SITE PLAN MILLIAMS ADDITION 3042 HAZZARD ST PLACERVILLE, CA 95667